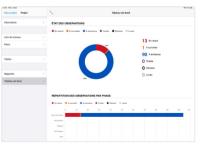

### Dashboards

- > Status of observations, reservations, and remarks.
- > Evolution of issues and snags.
- > Issues by plan, by work package, by meeting...

### The benefits of Archipad:

- ✓ Manage the construction site more efficiently.
- ✓ Have more controlled, accurate, and swift information dissemination.
- ✓ Have a perspective of both the project manager and project owner.
- ✓ Access to detailed statistics.