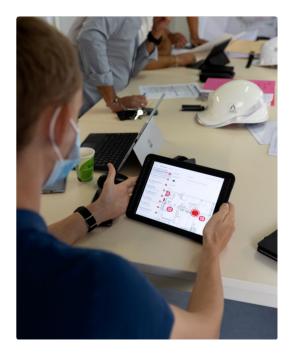

### On the Construction Site: Archipad App

No more carrying paper files. Archipad App becomes the interactive assistant for all your travels. Save time on the construction site with the management of reservations, observations, remarks, photo-taking, location on plans, report generation, retrieval of BIM data... Being efficient on the construction site has never been so simple: monitor the construction sites, clear reservations, access the dashboard, manage projects, documents... The Archipad construction site tracking software is available on all iPhones and iPads.