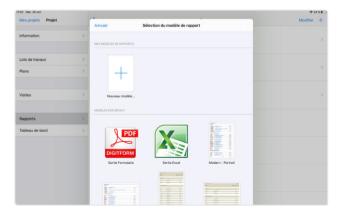

### Project Management

- > Import, export, and synchronize projects.
- > Manage issues, snags, work packages, plans, meetings, remarks, photos...
- Generate reports, minutes, meeting summaries, site inspections.

### Customization

- > Customization of the interface.
- Customization of generated documents: reports, minutes, meeting summaries, site inspections, handovers, deliveries, Excel...