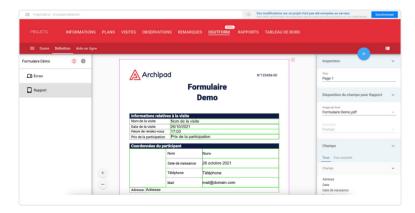

### Project Management

- > Import, export, and synchronize projects.
- > Manage issues, snags, work packages, plans, meetings, remarks, photos...
- Generate reports, minutes, meeting summaries, site inspections.

### Customization

- > Customization of the interface.
- Customization of generated documents: reports, minutes, meeting summaries, site inspections, handovers, deliveries, Excel...